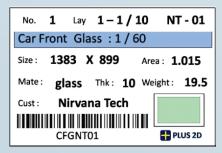

## **Optional Features**

**Plus Label Maker** – Generates Bar Coded Labels at a click of a button. Print labels using ordinary Laser Printer.

- Design your labels, both size and contents.
- Use low cost off the shelf labels.
- + Choose Bar Code formats including 2D Bar Codes.
- Add Image to each label.