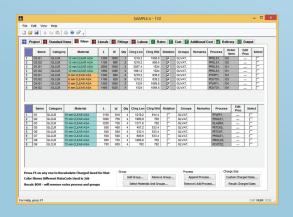

#### **Reports:**

PLUS Glass Quote generates more than 45 reports, prominent among them are BOM – Summary and Detailed, Consolidated BOM, Job Summary, Job Work Note, Periodic Sales ledger, Periodic Sales, Periodic Job Statistics, Periodic Sales Collection, Periodic Cumulative Job summary etc.