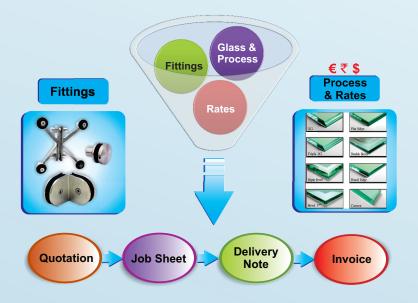

#### **INPUT**

- Glass & Fittings
- Process
- Rates

### **OUTPUT**

- Quotation
- Job Sheet
- Delivery Challan
- Invoice and many more...

## **OPTIONAL MODULE**

- Label Maker
- Link To Tally

**PROVEN** 

**POWERFUL** 

**PROFITABLE** 

Easy to use, rightly priced, quotation software to streamline your business.

**PLUS Glass Quote - Powerful and flexible 1-Click Quote generation software**, which calculates accurate costing for the job or project including labour and processes, Estimate material for Glass, Fitting & other hardware items and generates Quotation.